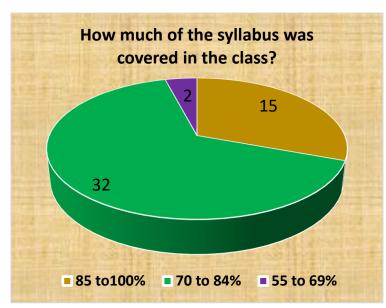

### Renuka Shikshan Prasarak Mandal's

# RENUKA COLLEGE

Near Bank of India, Besa, Nagpur

Accredited 'B ++' Grade with 2.93 CGPA by NAAC, Bengalur Permanently Affiliated to RTM Nagpur University

Telephone No. 07103281455 Email: - renukamv.ngp@gmail.com Website: www.renukacollege.org

President: - Shri Himanshu E. Gedam Officiating Principal: - Dr. Atul Mahajan

Contact no.: 8149051026 Contact no.: - 8237059575

#### STUDENT SATISFACTION SURVEY

(2023-24)

















### Renuka Shikshan Prasarak Mandal's

# RENUKA COLLEGE

Near Bank of India, Besa, Nagpur

Accredited 'B ++' Grade with 2.93 CGPA by NAAC, Bengalur Permanently Affiliated to RTM Nagpur University

Telephone No. 07103281455 Email: - renukamv.ngp@gmail.com Website: www.renukacollege.org

President: - Shri Himanshu E. Gedam Officiating Principal: - Dr. Atul Mahajan

Contact no.: 8149051026 Contact no.: - 8237059575